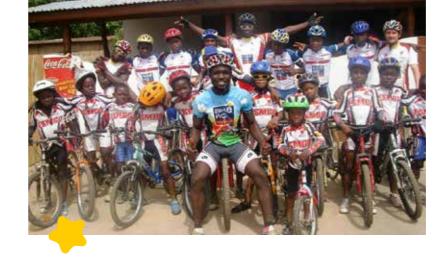

The BIKE AID Continental Team specifically supports athletes from Africa: starting from the fulfilment of their sportive dreams up to educational and internship offers as well as intercultural exchange. The BIKE AID Continental Team aims to make the fascination of cycling a real experience for the wider public