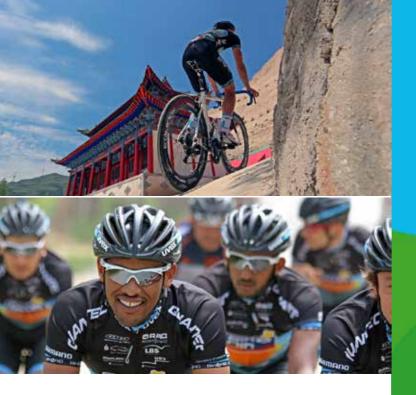

#### **BIKE AID Continental Team**

The BIKE AID Continental Team is a professional German cycling team and stands for honest, modern cycling with a socially sustainable background. The team competes in about 100 races on all continents and has been able to achieve remarkable international success and podium positions.

The BIKE AID Continental Team specifically supports athletes from Africa: starting from the fulfilment of their sportive dreams up to educational and internship offers as well as intercultural exchange. The BIKE AID Continental Team aims to make the fascination of cycling a real experience for the wider public